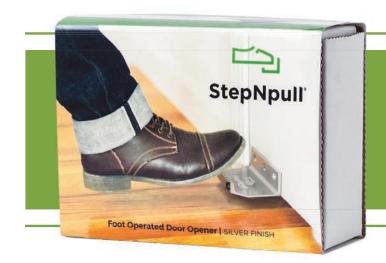

**StepNpull®** is a foot operated door opener that works on any latch-less commercial wood or metal door. Available in three stylish finishes.