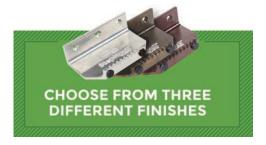

**StepNpull®** is a foot operated door opener that works on any latch-less commercial wood or metal door. Available in three stylish finishes.